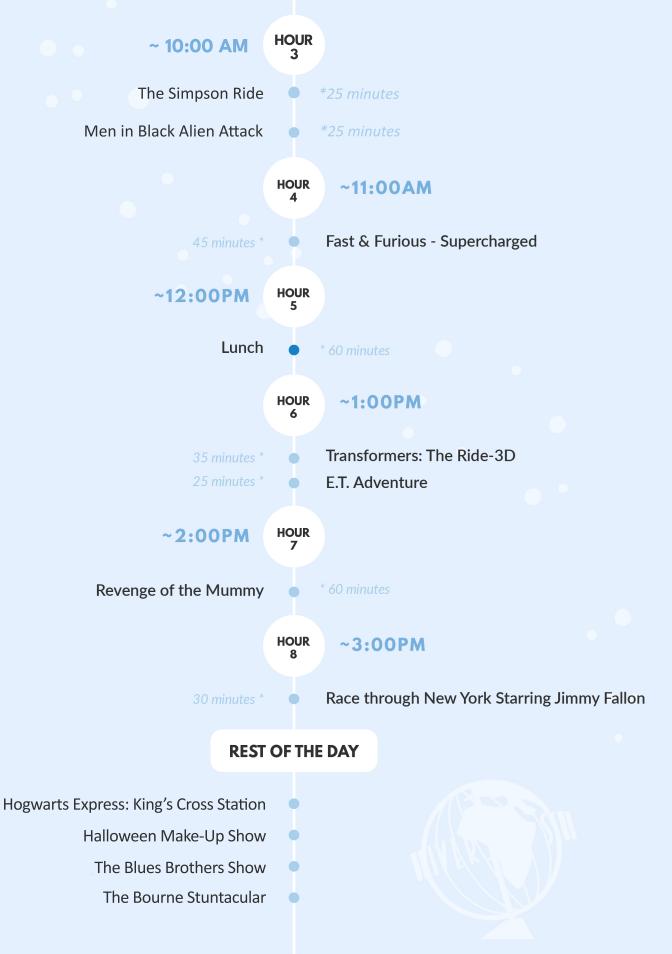

# **SCHEDULE**

~8:00AM

**HOUR** 

**EARLY ADMISSION!** 

Harry Potter and the Escape from Gringotts

Despicable Me: Minion Mayhem

**HOUR** 

~9:00AM

Illumination's Villain-Con Minion Blast

Hollywood Rip Ride Rockit