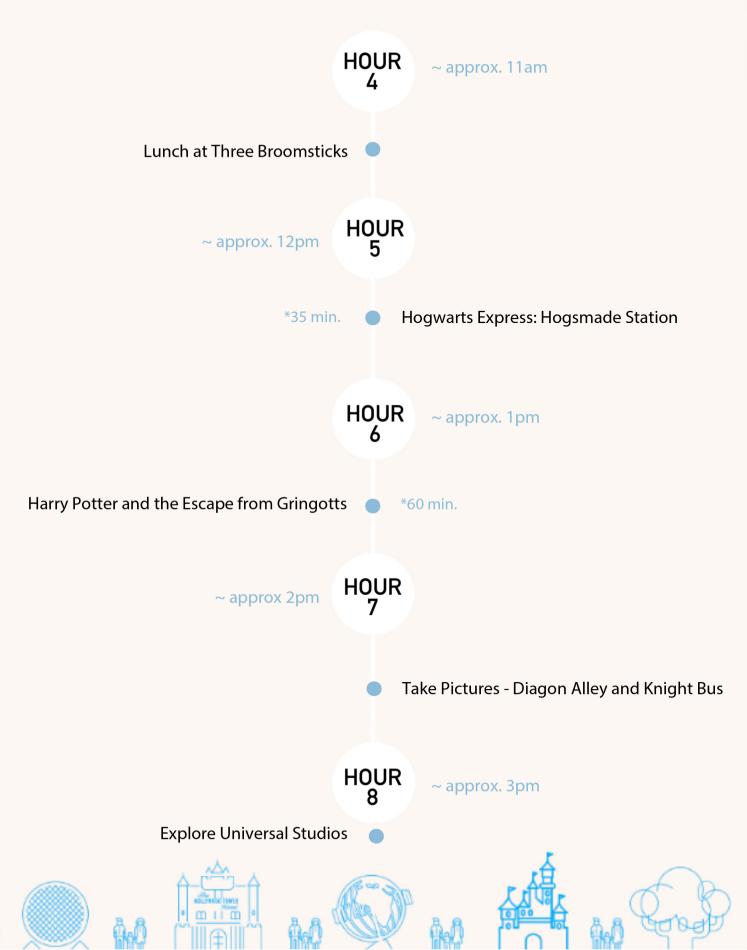

If starting in Hogsmeade Village, our Park Plan will have you head straight to Harry Potter and the Forbidden Journey to take advantage of your Early Park Admission.

Doing so will allow you the lowest wait time, then leaving a ton of time to enjoy other areas of the park. The iconic Three Broomsticks restaurant is also available to offer you a delicious feast or cold glass of Pumpkin Juice!

## **UNIVERSAL STUDIOS**

Don't worry, if you want to do it all, you can take the Hogwarts Express from Diagon Alley to Hogsmeade, or vice versa if you have the Park Hopper option on your tickets. With Early Park Admission, you're bound to fly thrugh attractions and should have time to explore both parks.