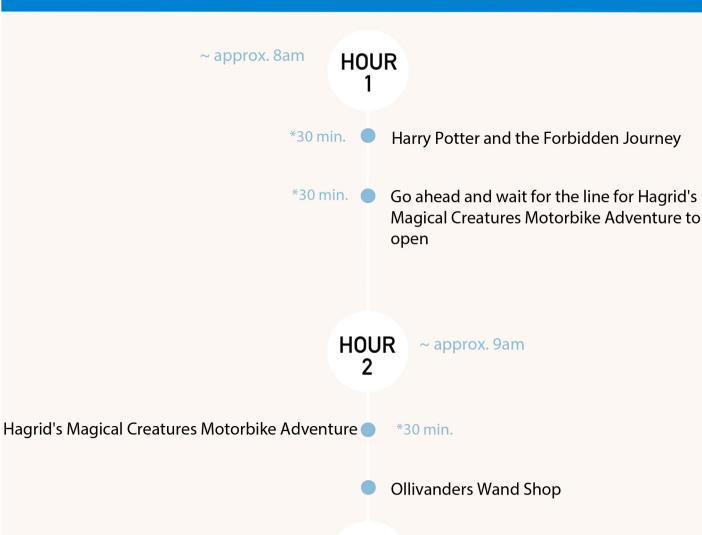

If starting in Hogsmeade Village, our Park Plan will have you head straight to Harry Potter and the Forbidden Journey to take advantage of your Early Park Admission.

Doing so will allow you the lowest wait time, then leaving a ton of time to enjoy other areas of the park. The iconic Three Broomsticks restaurant is also available to offer you a delicious feast or cold glass of Pumpkin Juice!

## **ISLANDS OF ADVENTURE**

~ approx. 10am HOUR

Cast Spells Around Hogsmeade

If you're starting in Diagon Alley, there is so much to do! Our Park Plan suggests using that Early Park Admission is to head over to the most popular ride, Escape from Gringotts. That leaves plenty of time to grab a Fisherman's Pie at the Leaky Cauldron or enter coveted shops like Ollivander's Wand Shop for a personalized wand show. Don't forget to grab a butterbeer!