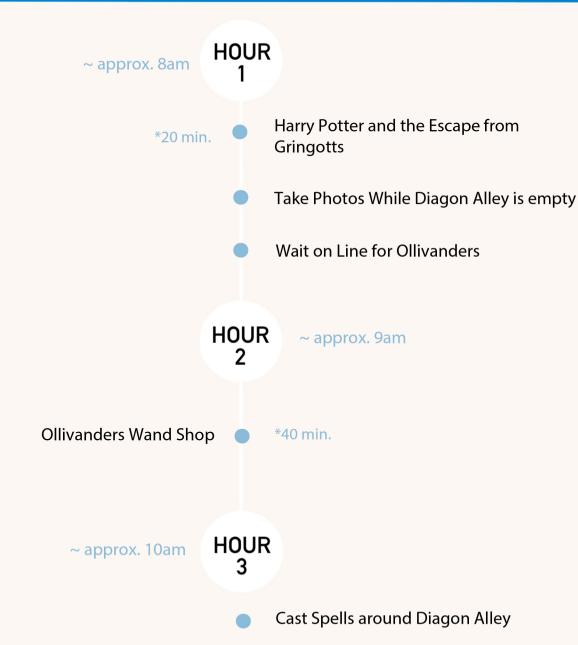

## **ISLANDS OF ADVENTURE**

~ approx. 10am HOUR

Cast Spells Around Hogsmeade

If you're starting in Diagon Alley, there is so much to do! Our Park Plan suggests using that Early Park Admission is to head over to the most popular ride, Escape from Gringotts. That leaves plenty of time to grab a Fisherman's Pie at the Leaky Cauldron or enter coveted shops like Ollivander's Wand Shop for a personalized wand show. Don't forget to grab a butterbeer!