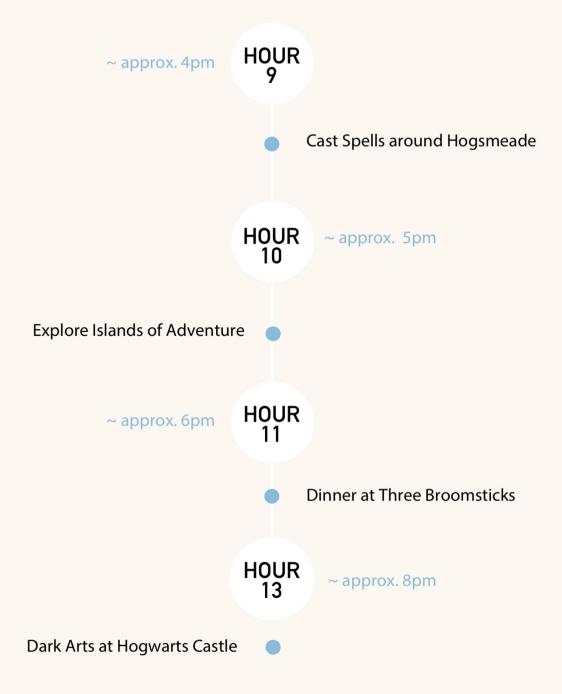

## **ISLANDS OF ADVENTURE**

~ approx. 10am HOUR

Cast Spells Around Hogsmeade

If you're starting in Diagon Alley, there is so much to do! Our Park Plan suggests using that Early Park Admission is to head over to the most popular ride, Escape from Gringotts. That leaves plenty of time to grab a Fisherman's Pie at the Leaky Cauldron or enter coveted shops like Ollivander's Wand Shop for a personalized wand show. Don't forget to grab a butterbeer!

## **UNIVERSAL STUDIOS**

Don't worry, if you want to do it all, you can take the Hogwarts Express from Diagon Alley to Hogsmeade, or vice versa if you have the Park Hopper option on your tickets. With Early Park Admission, you're bound to fly thrugh attractions and should have time to explore both parks.