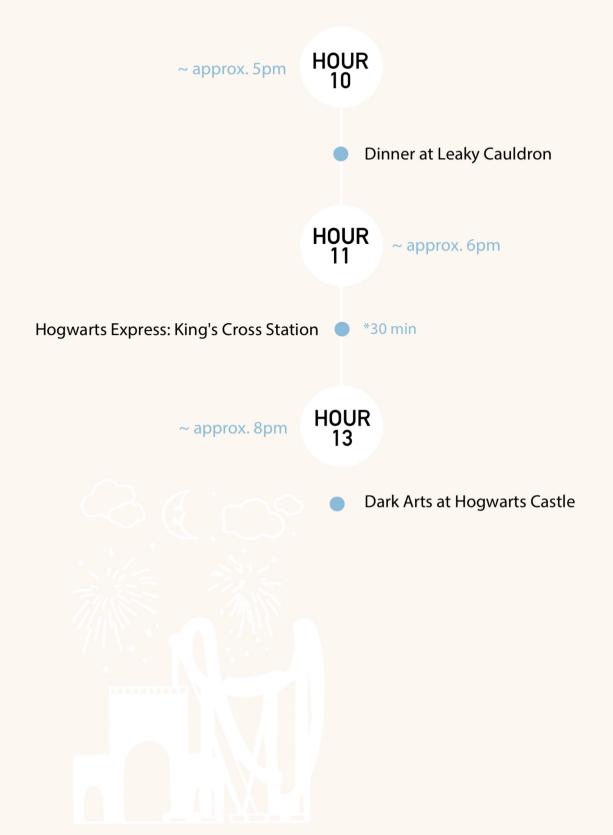

## **UNIVERSAL STUDIOS**

Don't worry, if you want to do it all, you can take the Hogwarts Express from Diagon Alley to Hogsmeade, or vice versa if you have the Park Hopper option on your tickets. With Early Park Admission, you're bound to fly thrugh attractions and should have time to explore both parks.