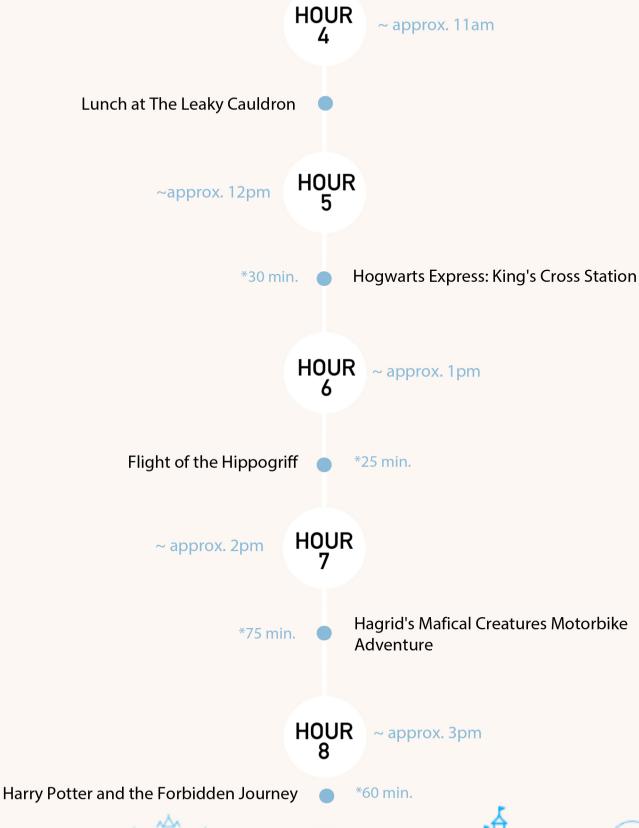

If starting in Hogsmeade Village, our Park Plan will have you head straight to Harry Potter and the Forbidden Journey to take advantage of your Early Park Admission.

Doing so will allow you the lowest wait time, then leaving a ton of time to enjoy other areas of the park. The iconic Three Broomsticks restaurant is also available to offer you a delicious feast or cold glass of Pumpkin Juice!

## **ISLANDS OF ADVENTURE**

~ approx. 10am HOUR

Cast Spells Around Hogsmeade

If you're starting in Diagon Alley, there is so much to do! Our Park Plan suggests using that Early Park Admission is to head over to the most popular ride, Escape from Gringotts. That leaves plenty of time to grab a Fisherman's Pie at the Leaky Cauldron or enter coveted shops like Ollivander's Wand Shop for a personalized wand show. Don't forget to grab a butterbeer!