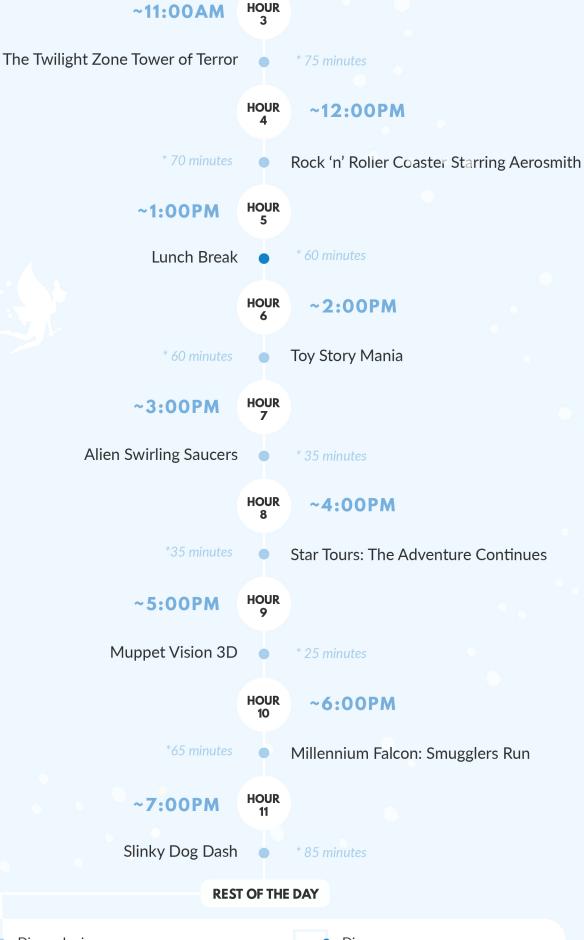

# **SCHEDULE**

\* Projected Wait Time

~9:00AM

Star Wars Rise of the Resistance

\* 100 minutes

~10:00AM

- Beauty and the Beast LIVE ON STAGE
- Dinner
- Fantasmic
- Star Wars: A Galactic Spectacular