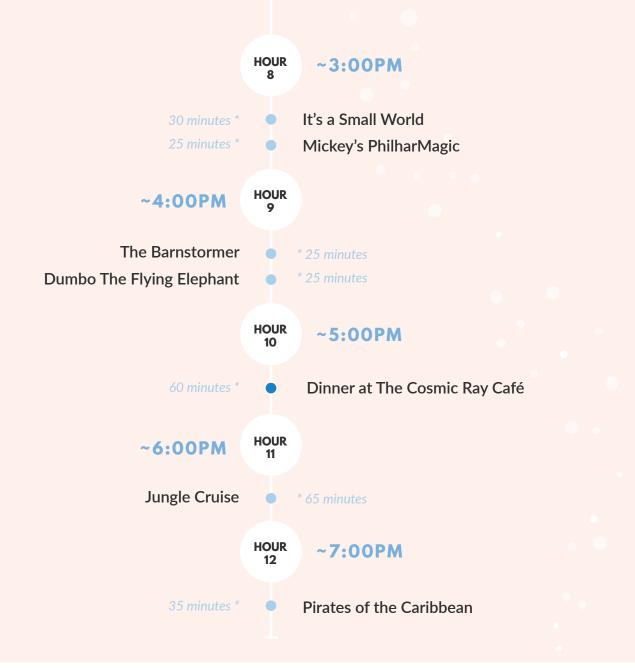

# SCHEDULE

We recommend arriving 30-45 minutes ahead of the park opening, allowing you to take advantage of lower wait times on some of the most popular attractions.

This Magic Kingdom itinerary does NOT include a midday break and does NOT include Disney Genie+. We find it to be best suited for families with older children and young teens. We recommend at least two days at the Magic Kingdom to take advantage of everything the park offers. However, we understand that this doesn't always fit into the plan, so here we go!