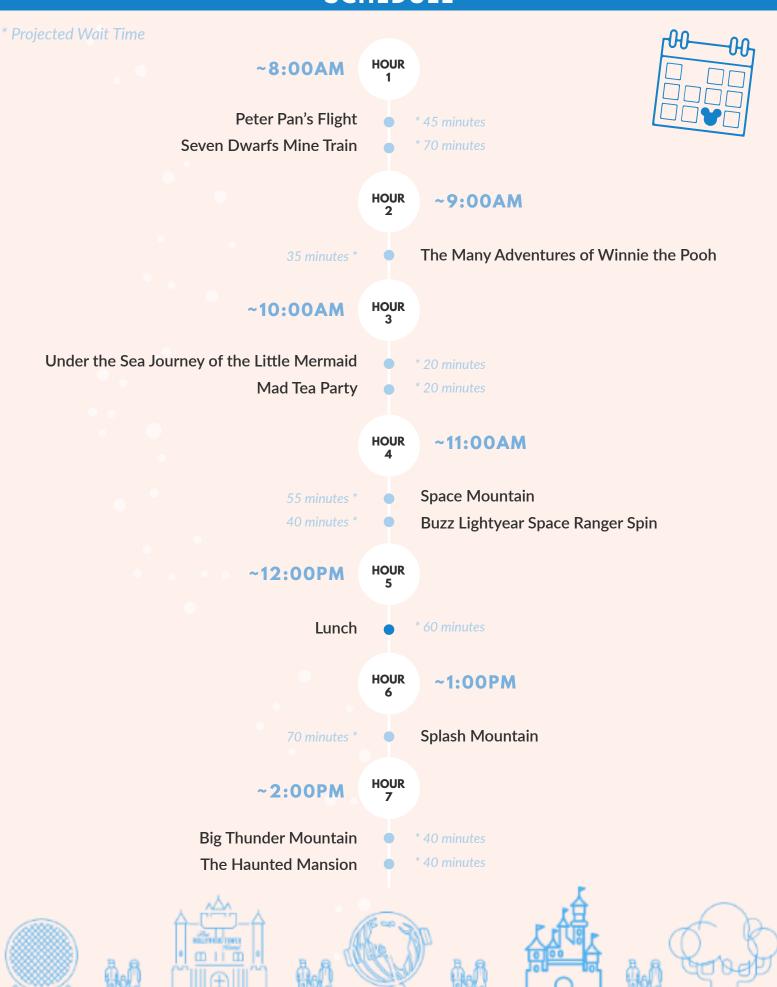

# SCHEDULE

We recommend arriving 30-45 minutes ahead of the park opening, allowing you to take advantage of lower wait times on some of the most popular attractions.

This Magic Kingdom itinerary does NOT include a midday break and does NOT include Disney Genie+. We find it to be best suited for families with older children and young teens. We recommend at least two days at the Magic Kingdom to take advantage of everything the park offers. However, we understand that this doesn't always fit into the plan, so here we go!